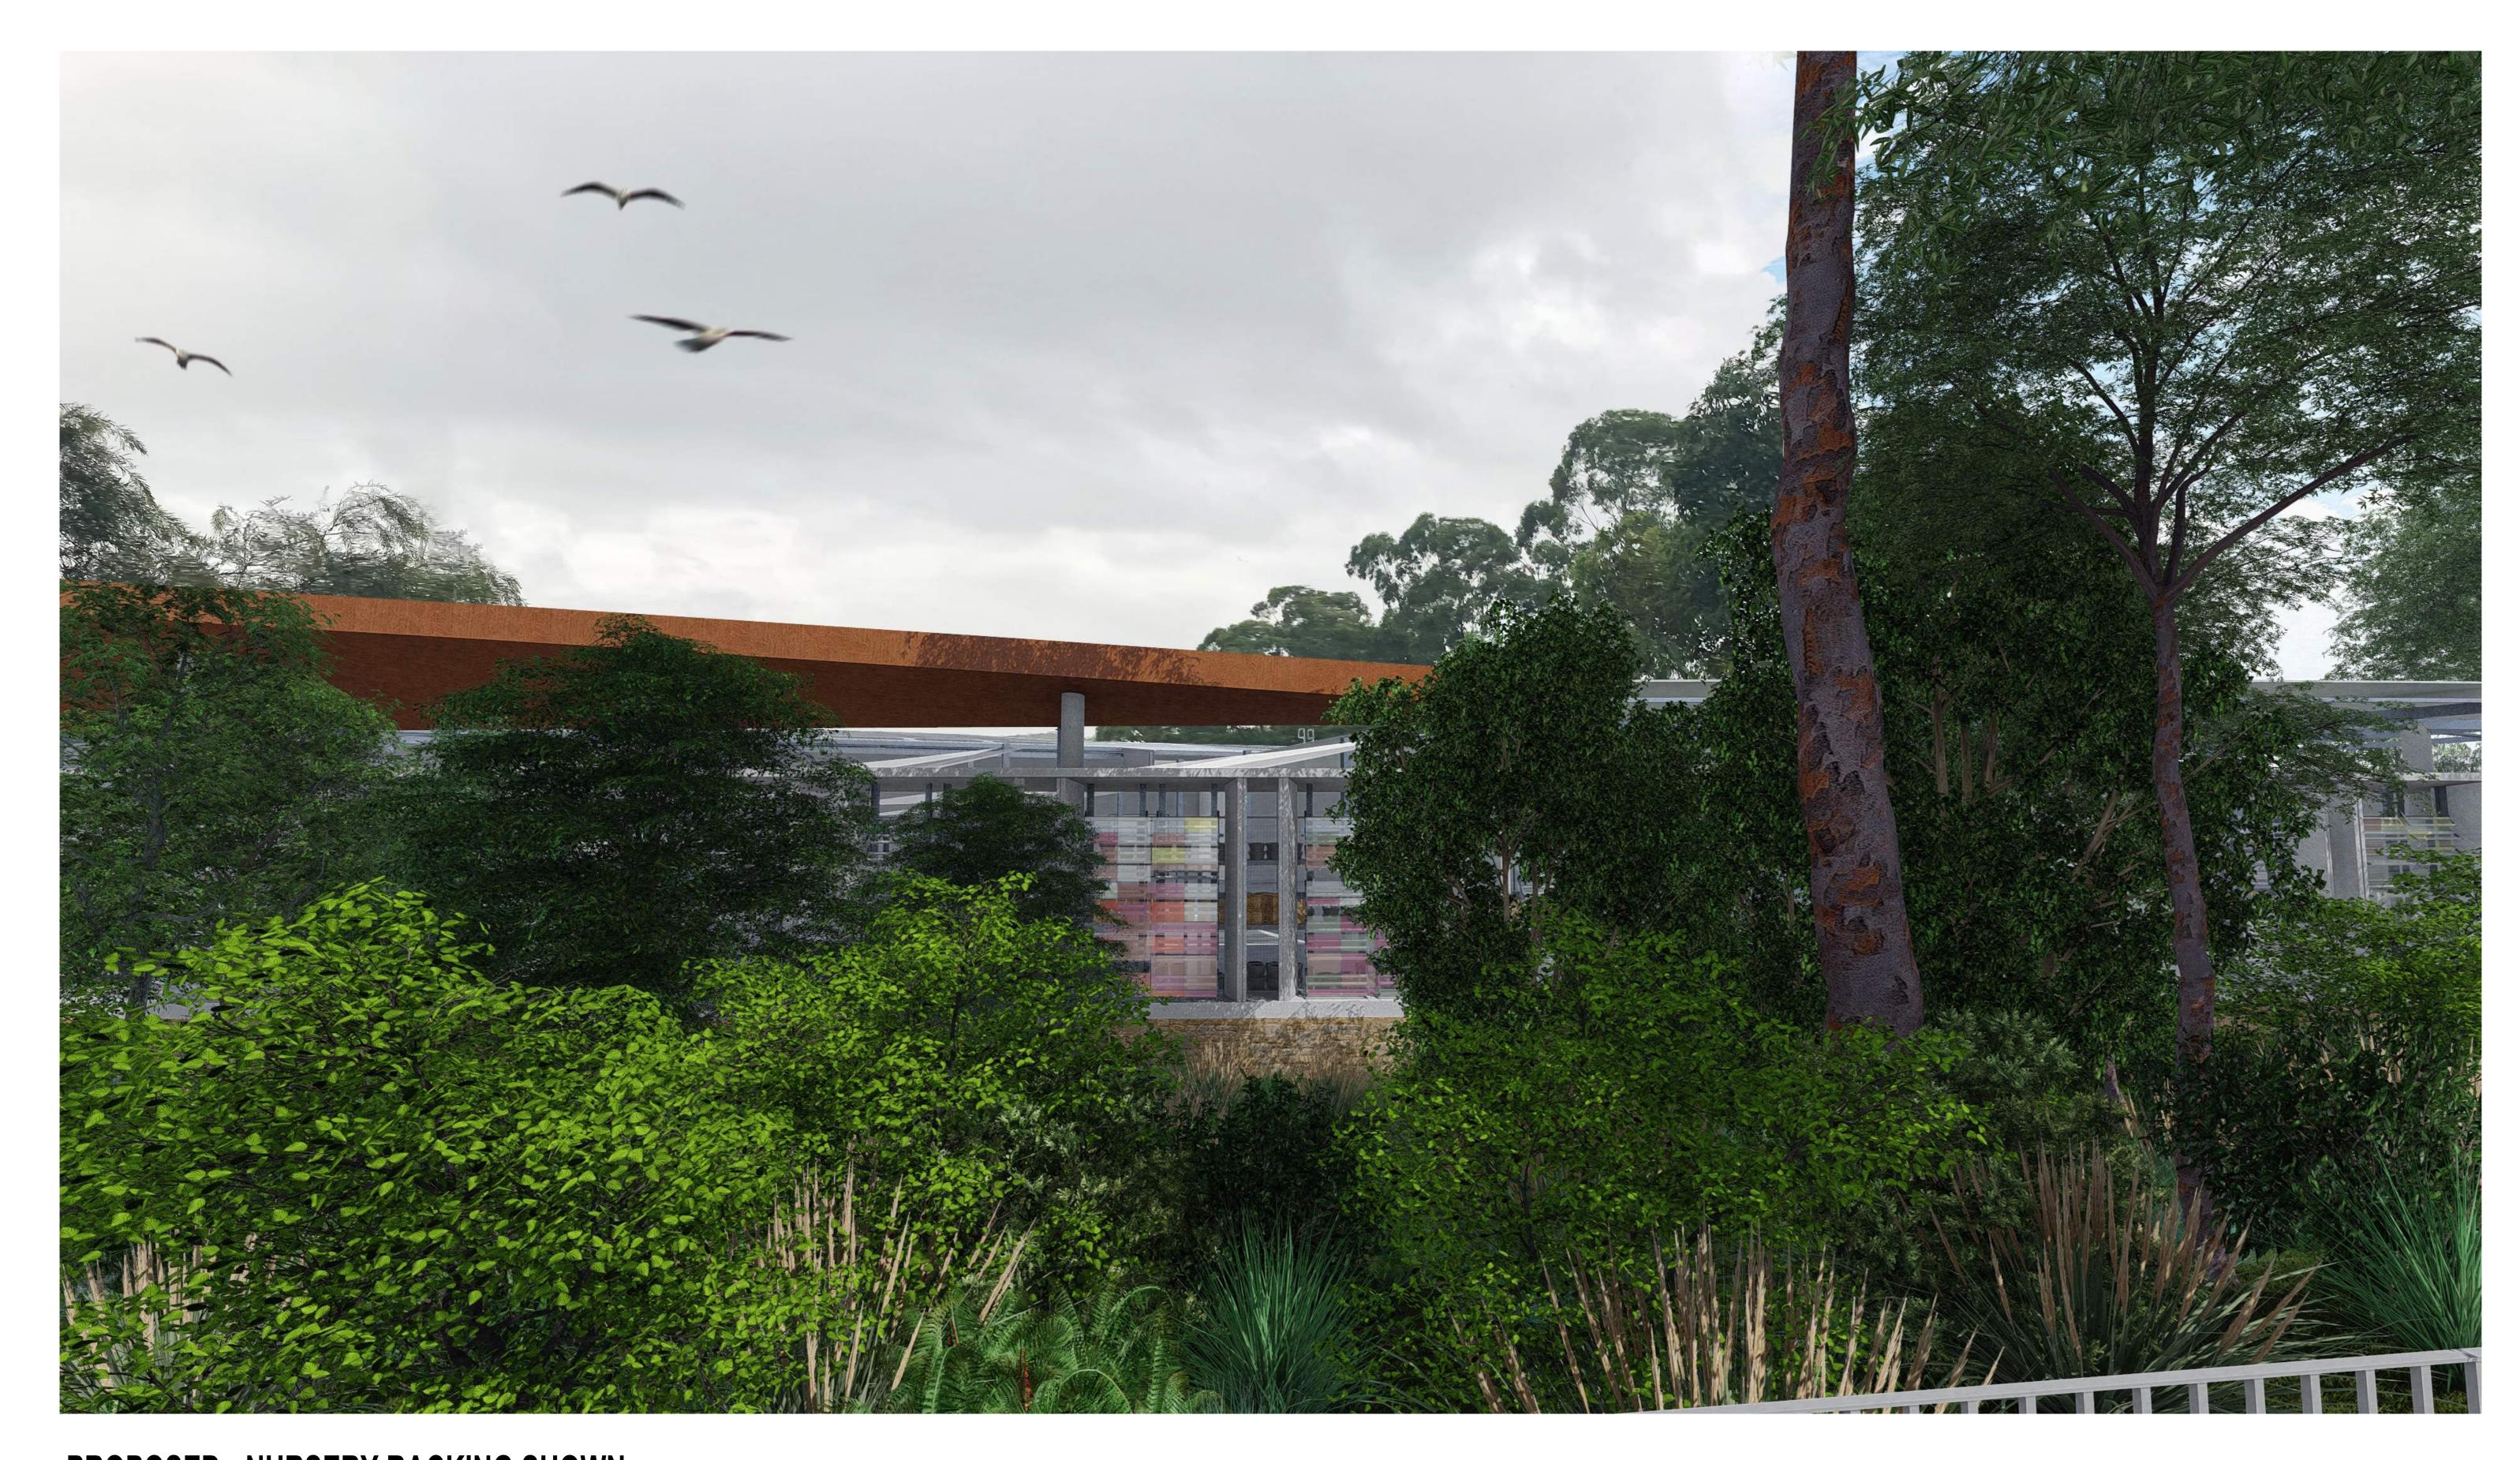

AMENDMENT

DATE REV

GRAPHIC REPRESENTATION ONLY. EXISTING TREES SHOWN AS PER ARBORIST'S REPORT AND SURVEY PLANS.

COLOURED LOUVRES SHOWN AS PER DA APPROVED -PLANS. FINGERPROOF MESH TO 4048mm HIGH WITH NOM. 3048mm HIGH RACKING SHOWN BEHIND. MERCHANDISE SHOWN INDICATIVELY.

> PROPOSED LANDSCAPING BASED ON HEIGHTS – AND SIZES PROVIDED ON APPROVED DA LANDSCAPE PLANS & ENVIRONMENT MANAGEMENT REPORT.

## PROPOSED - NURSERY RACKING SHOWN (ANNOTATED)

CONTRACTOR TO CHECK ALL DIMENSIONS ON SITE BEFORE COMMENDING ANY WORK OR PREPARING ANY SHOP UNLESS OTHERWISE AGREED THIS DRAWING AND THE INTELLECTUAL PROPERTY CONTAINED HERE ON REMAINS THE PROPERTY:-

**KEY PLAN** 

VIEW TAKEN FROM 1500MM ABOVE PACIFIC HWY FOOTPATH AT LOCATION INDICATED.
TREE LOCATIONS AND HEIGHTS BASED ON SURVEY & LANDSCAPING PLANS.